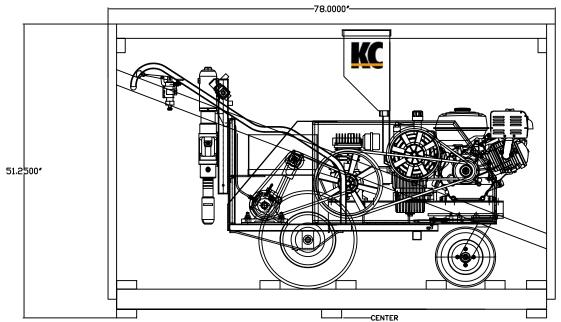

| LENGTH (INCHES)      | 78″     |
|----------------------|---------|
| WIDTH (INCHES)       | 47"     |
| HEIGHT (INCHES)      | 51.25″  |
| EST. SHIPPING WEIGHT | 400 LBS |
| APPROX. CUBIC FEET   | 105′    |

Kelly-Creswell 1221 Groop Rd. Springfield, DH 45504 937-22-3978 Since 1937

DRAWN BY

CDW APPROVED BY

TITLE:

POWER STROKE DESCRIPTION:

SHIPPING DIMENSIONS DWG NO./PART NO.

10/29/10 P□-HPS-2
DATE APPROVED SCALE: PAGE #: SIZE: REV: