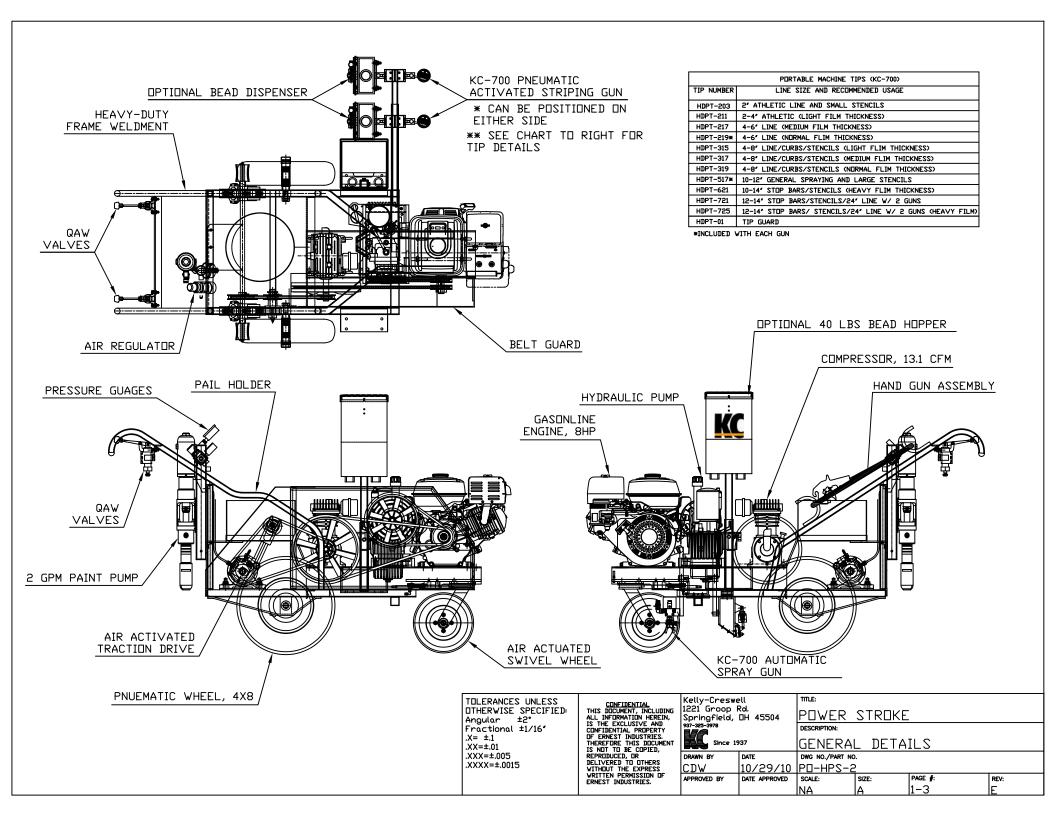

TOLERANCES UNLESS
OTHERWISE SPECIFIED
Angular ±2°
Fractional ±1/16′  $.X = \pm .1$ .XX=±.01 .XXX=±.005 .XXXX=±.0015

CONFIDENTIAL
THIS DOCUMENT, INCLUDING
ALL INFORMATION HEREIN,
IS THE EXCLUSIVE AND
CONFIDENTIAL PROPERTY
OF ERREST INDUSTRIES
THEREFORE THIS DOCUMENT
IS NOT TO BE COPIED,
REPRODUCED, OR
DELIVERED TO OTHERS
WITHOUT THE EXPRESS
WRITTEN PERMISSION OF
ERNEST INDUSTRIES.

Kelly-Creswell 1221 Groop Rd. Springfield, DH 45504 937-323-3978 Since 1937

TITLE: POWER STROKE

DESCRIPTION:

GENERAL DIMENSIONS

DRAWN BY DWG NO./PART NO. CDW APPROVED BY 10/29/10 PD-HPS-2 PAGE #: 2-3 DATE APPROVED SCALE: SIZE: REV:





| LENGTH (INCHES)      | 78″     |
|----------------------|---------|
| WIDTH (INCHES)       | 47"     |
| HEIGHT (INCHES)      | 51.25″  |
| EST. SHIPPING WEIGHT | 4