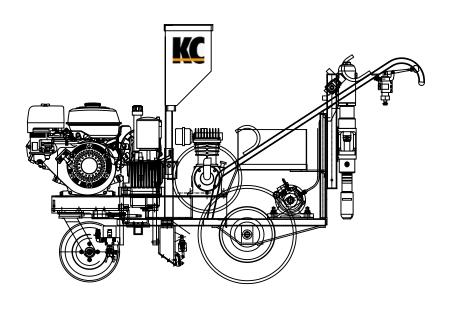

TOLERANCES UNLESS
OTHERWISE SPECIFIED
Angular ±2°
Fractional ±1/16′  $.X = \pm .1$ .XX=±.01 .XXX=±.005 .XXXX=±.0015

CONFIDENTIAL
THIS DOCUMENT, INCLUDING
ALL INFORMATION HEREIN,
IS THE EXCLUSIVE AND
CONFIDENTIAL PROPERTY
OF ERREST INDUSTRIES
THEREFORE THIS DOCUMENT
IS NOT TO BE COPIED,
REPRODUCED, OR
DELIVERED TO OTHERS
WITHOUT THE EXPRESS
WRITTEN PERMISSION OF
ERNEST INDUSTRIES.

Kelly-Creswell 1221 Groop Rd. Springfield, DH 45504 937-323-3978 Since 1937

TITLE: POWER STROKE

DESCRIPTION:

GENERAL DIMENSIONS

DRAWN BY DWG NO./PART NO. CDW APPROVED BY 10/29/10 PD-HPS-2 PAGE #: 2-3 DATE APPROVED SCALE: SIZE: REV:





| LENGTH (INCHES)      | 78″     |
|----------------------|---------|
| WIDTH (INCHES)       | 47"     |
| HEIGHT (INCHES)      | 51.25″  |
| EST. SHIPPING WEIGHT | 400 LBS