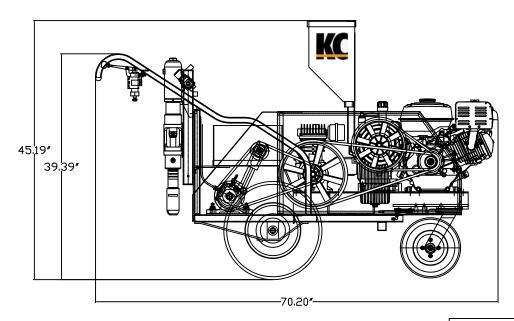

Kelly-Creswell 1221 Groop Rd. Springfield, DH 45504 937-22-3978 Since 1937

DRAWN BY

CDW APPROVED BY

TITLE:

POWER STROKE DESCRIPTION:

SHIPPING DIMENSIONS DWG NO./PART NO.

10/29/10 P□-HPS-2
DATE APPROVED SCALE: PAGE #: SIZE: REV:

| LENGTH (INCHES)      | 78″     |
|----------------------|---------|
| WIDTH (INCHES)       | 47"     |
| HEIGHT (INCHES)      | 51.25″  |
| EST. SHIPPING WEIGHT | 400 LBS |
| APPROX. CUBIC FEET   | 105′    |