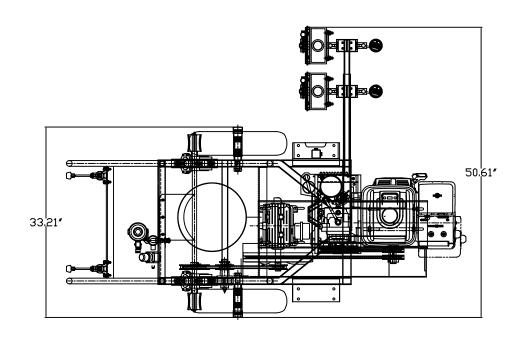

Kelly-Creswell 1221 Groop Rd. Springfield, DH 45504 937-323-3978 Since 1937

TITLE: POWER STROKE

DESCRIPTION:

GENERAL DIMENSIONS

DRAWN BY DWG NO./PART NO. CDW APPROVED BY 10/29/10 PD-HPS-2 PAGE #: 2-3 DATE APPROVED SCALE: SIZE: REV:

| LENGTH (INCHES)      | 78″     |
|----------------------|---------|
| WIDTH (INCHES)       | 47"     |
| HEIGHT (INCHES)      | 51.25″  |
| EST. SHIPPING WEIGHT | 400 LBS |
| APPROX. CUBIC FEET   | 105′    |