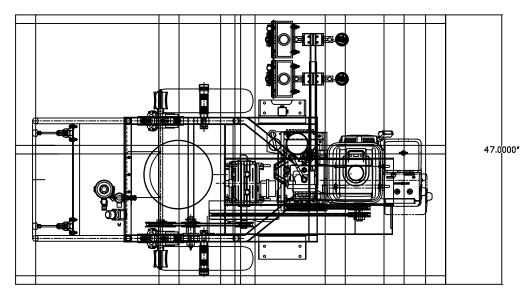

Kelly-Creswell 1221 Groop Rd. Springfield, DH 45504 937-323-3978 Since 1937

TITLE: POWER STROKE

DESCRIPTION:

GENERAL DIMENSIONS

DRAWN BY DWG NO./PART NO. CDW APPROVED BY 10/29/10 PD-HPS-2 PAGE #: 2-3 DATE APPROVED SCALE: SIZE: REV:

| LENGTH (INCHES)      | 78″     |
|----------------------|---------|
| WIDTH (INCHES)       | 47"     |
| HEIGHT (INCHES)      | 51.25″  |
| EST. SHIPPING WEIGHT | 400 LBS |
| APPROX. CUBIC FEET   | 105′    |